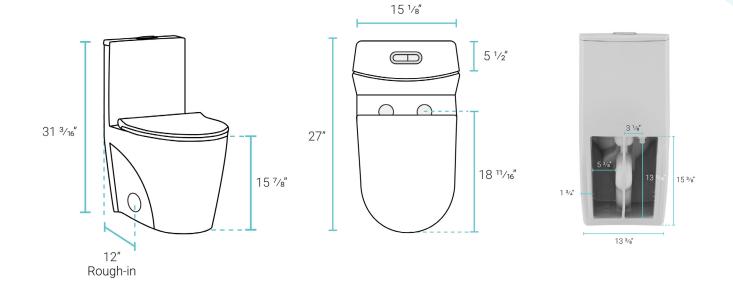

#### Installation:

- Floor mount
- Standard 12" rough-in

### Specifications:

- N.W: 107.93 lb.
- L: 27" x W: 15 1/8" x H: 31 3/16"